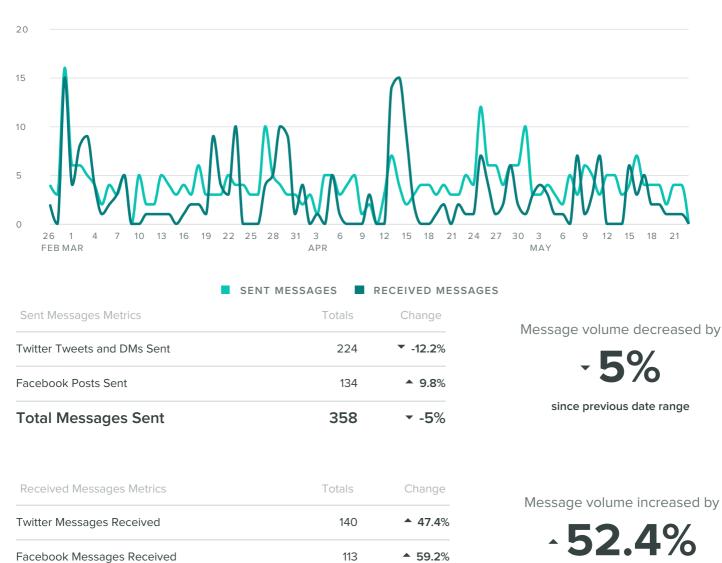

#### **Group Message Volumes**

**Total Messages Received** 

MESSAGES PER DAY

253

**52.4**%

since previous date range