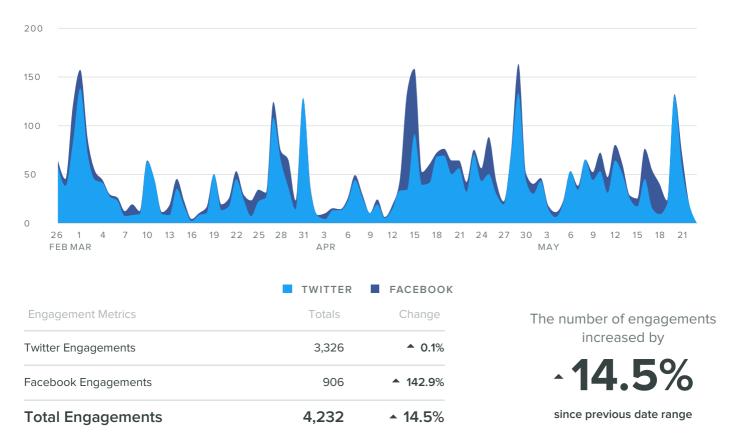

#### **Group Engagement**

ENGAGEMENTS PER DAY

### Group Stats by Profile/Page

| Profile/Page |                                     | Total Fans /<br>Followers | Fan / Follower<br>Increase | Messages<br>Sent | Impressions | Impressions<br>per Post | Engagements | Engagements<br>per Post | Link<br>Clicks |
|--------------|-------------------------------------|---------------------------|----------------------------|------------------|-------------|-------------------------|-------------|-------------------------|----------------|
| IFCA         | <b>Severn IFCA</b><br>vonSevernIFCA | 2,530                     | 5.42%                      | 209              | 182.2k      | 871.73                  | 3,326       | 15.91                   | 497            |
|              | and Severn IFCA<br>ness Page        | 191                       | 92.93%                     | 134              | 57.8k       | 431.05                  | 906         | 6.76                    | 360            |