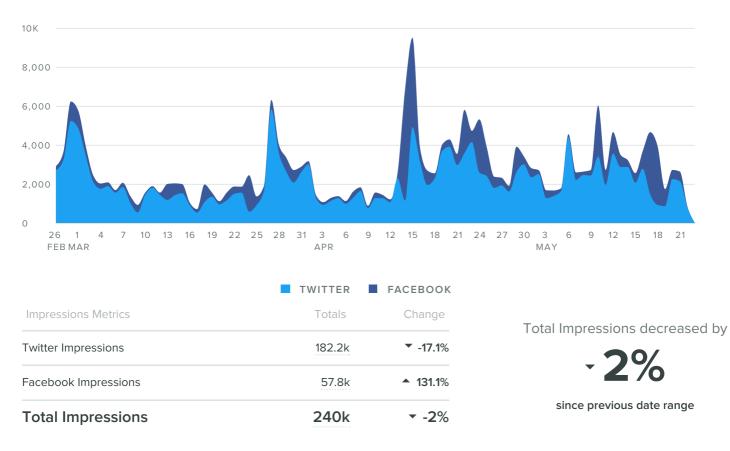

#### **Group Impressions**

IMPRESSIONS PER DAY

### Group Stats by Profile/Page

| Profile/Page |                                     | Total Fans /<br>Followers | Fan / Follower<br>Increase | Messages<br>Sent | Impressions | Impressions<br>per Post | Engagements | Engagements<br>per Post | Link<br>Clicks |
|--------------|-------------------------------------|---------------------------|----------------------------|------------------|-------------|-------------------------|-------------|-------------------------|----------------|
| IFCA         | <b>Severn IFCA</b><br>vonSevernIFCA | 2,530                     | 5.42%                      | 209              | 182.2k      | 871.73                  | 3,326       | 15.91                   | 497            |
|              | and Severn IFCA<br>ness Page        | 191                       | 92.93%                     | 134              | 57.8k       | 431.05                  | 906         | 6.76                    | 360            |