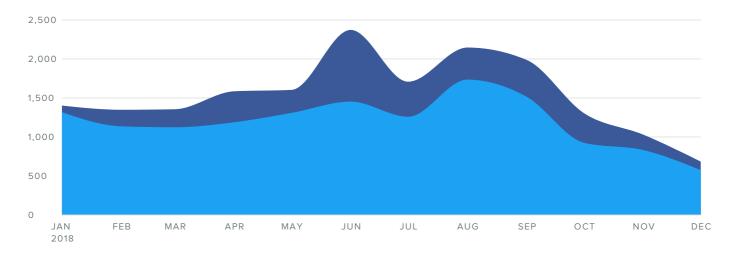

### **Group Engagement**

#### **ENGAGEMENTS PER MONTH**

|                      | Twitter | Facebook         |
|----------------------|---------|------------------|
| Engagement Metrics   | Totals  | % Change         |
| Twitter Engagements  | 14,307  | <b>7 62.7</b> %  |
| Facebook Engagements | 4,156   | <b>₹ 405.6</b> % |
| Total Engagements    | 18,463  | <b>7 92</b> %    |

The number of engagements increased by

**-92**%

since previous date range