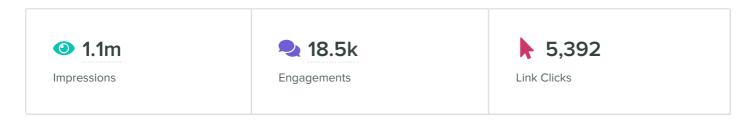

### **Group Impressions**

#### IMPRESSIONS PER MONTH

|                      | Twitter   | Facebook         |
|----------------------|-----------|------------------|
| Impressions Metrics  | Totals    | % Change         |
| Twitter Impressions  | 816,304   | <b>7 110.4</b> % |
| Facebook Impressions | 326,964   | <b>₹ 482.6</b> % |
| Total Impressions    | 1,143,268 | <b>7 157.4</b> % |

Total Impressions increased by

**-157.4**%

since previous date range