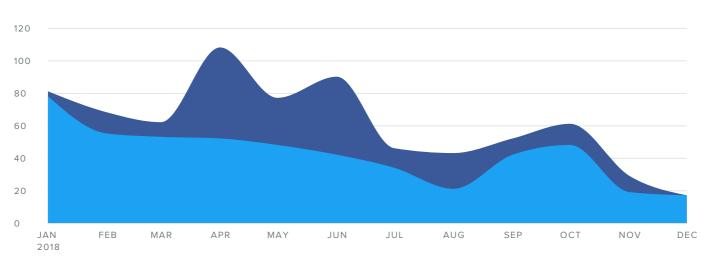

### **Group Audience Growth**

#### AUDIENCE GROWTH, BY MONTH

Facebook

Twitter

| Audience Growth Metrics | Totals | Total Followers % Change |
|-------------------------|--------|--------------------------|
| Total Followers         | 3,077  | <b>31.3</b> %            |
| New Twitter Followers   | 509    | <b>₹ 22.5</b> %          |
| New Facebook Fans       | 224    | <b>7 269.9</b> %         |
| Total Followers Gained  | 733    | <b>□ 31.3</b> %          |

Total followers increased by

-31.3%

since previous date range