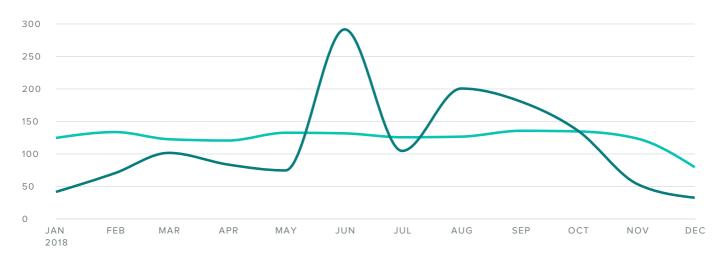

### **Group Message Volumes**

#### MESSAGES PER MONTH

| Sent Mess | 20062 | Pacaivad | Messages |
|-----------|-------|----------|----------|
| Jent Mes. | 30453 | Neceivea | MESSAGES |
|           |       |          |          |

| Total Messages Sent         | 1,484  | <b>₹ 66.6</b> %  |
|-----------------------------|--------|------------------|
| Facebook Posts Sent         | 568    | <b>7 174.4</b> % |
| Twitter Tweets and DMs Sent | 916    | <b>₹ 33.9</b> %  |
| Sent Messages Metrics       | Totals | % Change         |

Message volume increased by

-66.6%

since previous date range

| Total Messages Received    | 1,364  | <b>7 165.4%</b>  |
|----------------------------|--------|------------------|
| Facebook Messages Received | 828    | <b>₹ 536.9</b> % |
| Twitter Messages Received  | 536    | ⊅ 39.6%          |
| Received Messages Metrics  | Totals | % Change         |

Message volume increased by

**-165.4%** 

since previous date range