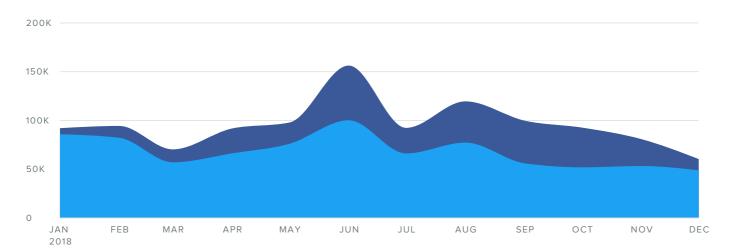

### **Group Impressions**

#### IMPRESSIONS PER MONTH

|                      | Twitter   | Facebook         |
|----------------------|-----------|------------------|
| Impressions Metrics  | Totals    | % Change         |
| Twitter Impressions  | 816,304   | <b>7 110.4</b> % |
| Facebook Impressions | 326,964   | <b>₹ 482.6</b> % |
| Total Impressions    | 1,143,268 | <b>7 157.4</b> % |

Total Impressions increased by

**-157.4**%

since previous date range