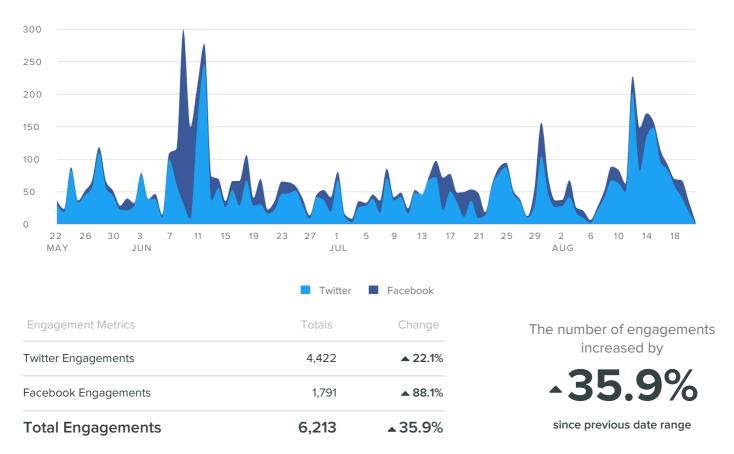

## **Group Engagement**

ENGAGEMENTS PER DAY

# Group Stats by Profile/Page

| Profile/Page          | Total Fans /<br>Followers | Fan / Follower<br>Increase | Messages<br>Sent | Impressions | Impressions per Post | Engagements | Engagements<br>per Post | Link<br>Clicks |
|-----------------------|---------------------------|----------------------------|------------------|-------------|----------------------|-------------|-------------------------|----------------|
| Devon & Severn IFCA   | 2,631                     | 4.12%                      | 233              | 240.1k      | 1,030                | 4,422       | 19                      | 510            |
| Devon and Severn IFCA | 264                       | 38.22%                     | 144              | 121k        | 839.9                | 1,791       | 12.4                    | 459            |