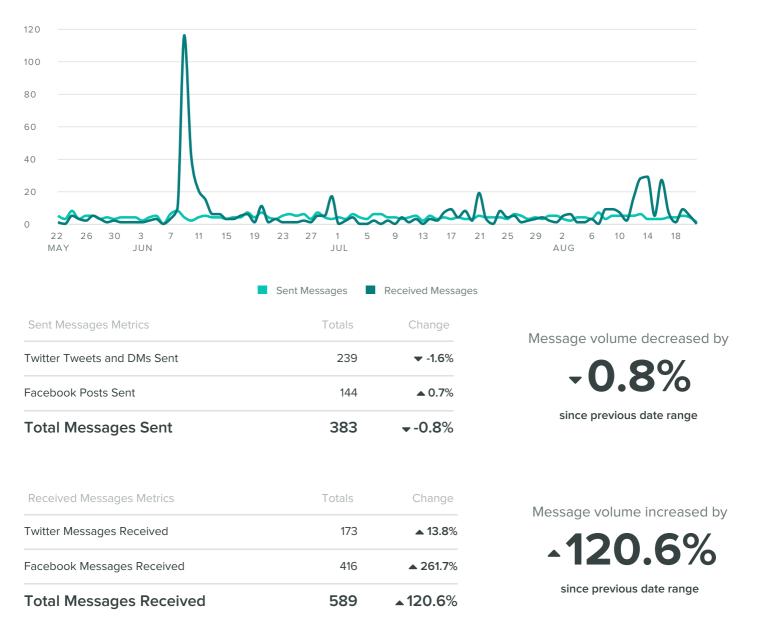

May 22, 2018 - Aug 21, 2018

Understand growth and health of your social profiles

# Included in this Report

Devon & Severn IFCA

Devon and Severn IFCA

# **Group Activity Overview**



## **Group Audience Growth**

AUDIENCE GROWTH, BY DAY



#### **Group Message Volumes**

MESSAGES PER DAY



## **Group Impressions**

IMPRESSIONS PER DAY



## **Group Engagement**

ENGAGEMENTS PER DAY



# Group Stats by Profile/Page

| Profile/Page          | Total Fans /<br>Followers | Fan / Follower<br>Increase | Messages<br>Sent | Impressions | Impressions per Post | Engagements | Engagements<br>per Post | Link<br>Clicks |
|-----------------------|---------------------------|----------------------------|------------------|-------------|----------------------|-------------|-------------------------|----------------|
| Devon & Severn IFCA   | 2,631                     | 4.12%                      | 233              | 240.1k      | 1,030                | 4,422       | 19                      | 510            |
| Devon and Severn IFCA | 264                       | 38.22%                     |