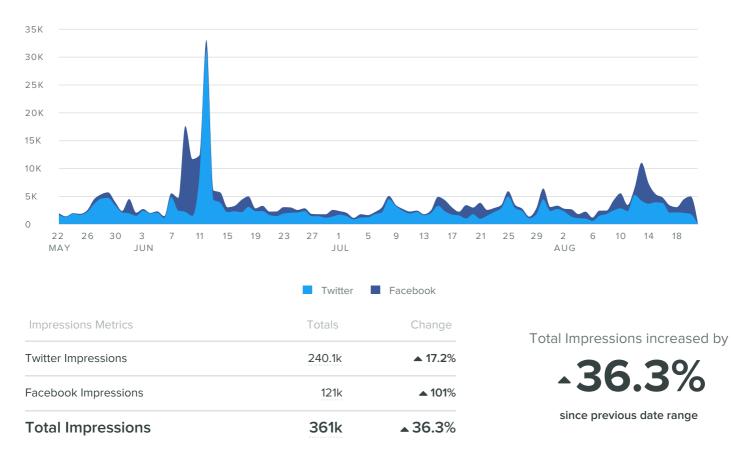

## **Group Impressions**

IMPRESSIONS PER DAY

# Group Stats by Profile/Page

| Profile/Page          | Total Fans /<br>Followers | Fan / Follower<br>Increase | Messages<br>Sent | Impressions | Impressions per Post | Engagements | Engagements<br>per Post | Link<br>Clicks |
|-----------------------|---------------------------|----------------------------|------------------|-------------|----------------------|-------------|-------------------------|----------------|
| Devon & Severn IFCA   | 2,631                     | 4.12%                      | 233              | 240.1k      | 1,030                | 4,422       | 19                      | 510            |
| Devon and Severn IFCA | 264                       | 38.22%                     | 144              | 121k        | 839.9                | 1,791       | 12.4                    | 459            |