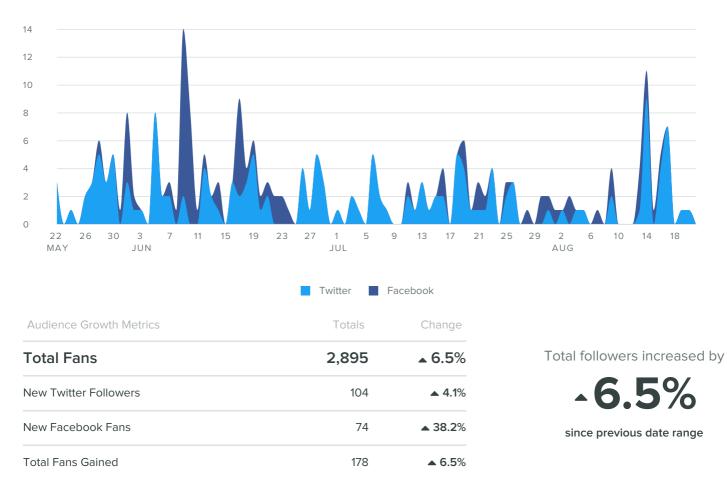

May 22, 2018 - Aug 21, 2018

Understand growth and health of your social profiles

# Included in this Report

Devon & Severn IFCA

Devon and Severn IFCA

# **Group Activity Overview**



## **Group Audience Growth**

AUDIENCE GROWTH, BY DAY



#### **Group Message Volumes**

MESSAGES PER DAY



## **Group Impressions**

IMPRESSIONS PER DAY



## **Group Engagement**

ENGAGEMENTS PER DAY



# Group Stats by Profile/Page

| Profile/Page          | Total Fans /<br>Followers | Fan / Follower<br>Increase | Messages<br>Sent | Impressions | Impressions per Post | Engagements | Engagements<br>per Post | Link<br>Clicks |
|-----------------------|---------------------------|----------------------------|------------------|-------------|----------------------|-------------|-------------------------|----------------|
| Devon & Severn IFCA   | 2,631                     | 4.12%                      | 233              | 240.1k      | 1,030                | 4,422       | 19                      | 510            |
| Devon and Severn IFCA | 264