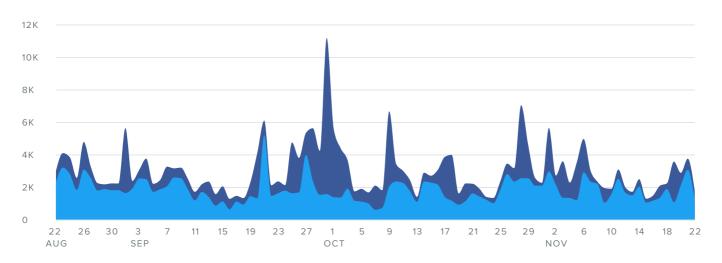

#### IMPRESSIONS PER DAY

|                      | Twitter | Facebook       |  |
|----------------------|---------|----------------|--|
| Impressions Metrics  | Totals  | % Change       |  |
| Twitter Impressions  | 169.7k  | <b>№</b> 31.7% |  |
| Facebook Impressions | 112.3k  | <b>№</b> 8%    |  |
| Total Impressions    | 282k    | <b>~</b> 23.9% |  |

Total Impressions decreased by

-23.9%

since previous date range