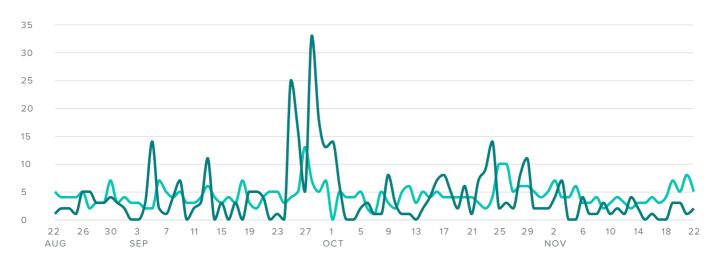

#### MESSAGES PER DAY

| Sent Mes | sages | Received | Messages |
|----------|-------|----------|----------|
|----------|-------|----------|----------|

| Total Messages Sent         | 401    | <b>≈</b> 3.1%  |
|-----------------------------|--------|----------------|
| Facebook Posts Sent         | 168    | <b>№</b> 13.5% |
| Twitter Tweets and DMs Sent | 233    | № 3.3%         |
| Sent Messages Metrics       | Totals | % Change       |

Message volume increased by

**-3.1%** 

since previous date range

| Received Messages Metrics  | Totals | % Change       |
|----------------------------|--------|----------------|
| Twitter Messages Received  | 122    | <b>№</b> 29.9% |
| Facebook Messages Received | 264    | <b>№</b> 36.5% |
| Total Messages Received    | 386    | <b>№</b> 34.6% |

Message volume decreased by

-34.6%

since previous date range