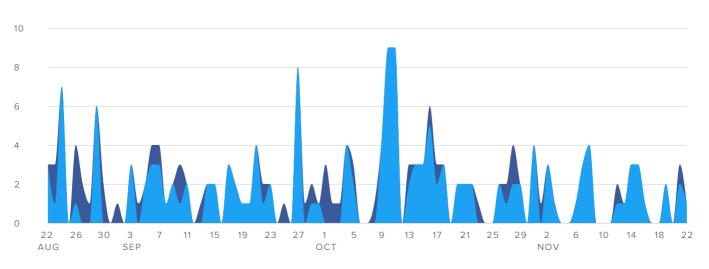

# **Group Audience Growth**

AUDIENCE GROWTH, BY DAY

Facebook

Twitter

| Audience Growth Metrics | Totals | % Change       |
|-------------------------|--------|----------------|
| Total Fans              | 3,045  | <b>≈</b> 5.2%  |
| New Twitter Followers   | 115    | <b>~</b> 4.4%  |
| New Facebook Fans       | 36     | <b>№</b> 13.6% |
| Total Fans Gained       | 151    | <b>~</b> 5.2%  |

Total followers increased by

**-5.2**%

since previous date range