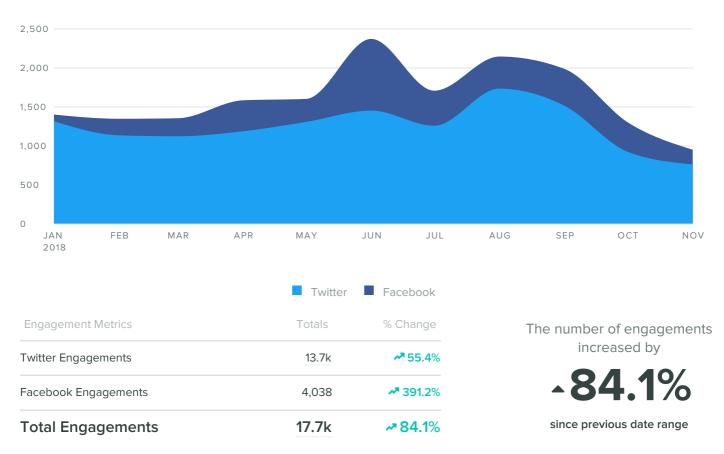

### **Group Engagement**

## Group Stats by Profile/Page

| Profile/Page          | Total Fans /<br>Followers | Fan / Follower<br>Increase | Messages<br>Sent | Impressions | Impressions<br>per Post | Engagements | Engagements<br>per Post | Link<br>Clicks |
|-----------------------|---------------------------|----------------------------|------------------|-------------|-------------------------|-------------|-------------------------|----------------|
| Devon & Severn IFCA   | 2,749                     | 21.58%                     | 833              | 759.9k      | 912.2                   | 13.7k       | 16.4                    | 2,220          |
| Devon and Severn IFCA | 307                       | 269.88%                    | 536              | 314.7k      | 587.1                   | 4,038       | 7.5                     | 2,821          |