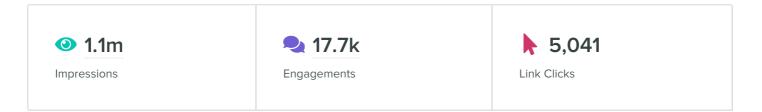

Jan 01, 2018 - Nov 26, 2018

Understand growth and health of your social profiles

# Included in this Report

Devon & Severn IFCA

Devon and Severn IFCA

# **Group Activity Overview**



# **Group Audience Growth**



#### **Group Message Volumes**

MESSAGES PER MONTH



### **Group Impressions**



### **Group Engagement**





## Group Stats by Profile/Page

| Profile/Page          | Total Fans /<br>Followers | Fan / Follower<br>Increase | Messages<br>Sent | Impressions | Impressions<br>per Post | Engagements | Engagements<br>per Post | Link<br>Clicks |
|-----------------------|---------------------------|----------------------------|------------------|-------------|-------------------------|-------------|-------------------------|----------------|
| Devon & Severn IFCA   | 2,749                     | 21.58%                     | 833              | 759.9k      | 912.2                   | 13.7k       | 16.4                    | 2,220          |
| Devon and Severn IFCA |