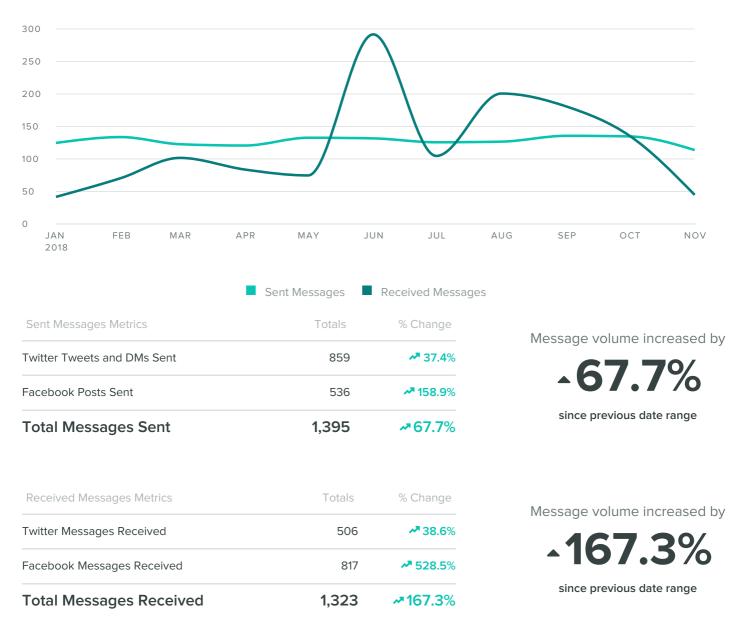

Jan 01, 2018 - Nov 26, 2018

Understand growth and health of your social profiles

# Included in this Report

Devon & Severn IFCA

Devon and Severn IFCA

# **Group Activity Overview**



# **Group Audience Growth**



#### **Group Message Volumes**

MESSAGES PER MONTH



### **Group Impressions**



### **Group Engagement**





## Group Stats by Profile/Page

| Profile/Page          | Total Fans /<br>Followers | Fan / Follower<br>Increase | Messages<br>Sent | Impressions | Impressions<br>per Post | Engagements | Engagements<br>per Post | Link<br>Clicks |
|-----------------------|---------------------------|----------------------------|------------------|-------------|-------------------------|-------------|-------------------------|----------------|
| Devon & Severn IFCA   | 2,749                     | 21.58%                     | 833              | 759.9k      | 912.2                   | 13.7k       | 16.4                    | 2,220          |
| Devon and Severn IFCA | 307                       | 269.88%                    | 536              | 314.7k