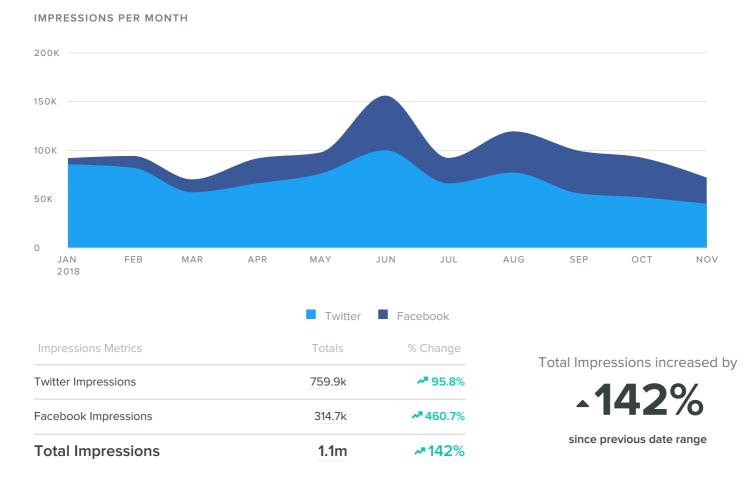

### **Group Impressions**

## Group Stats by Profile/Page

| Profile/Page          | Total Fans /<br>Followers | Fan / Follower<br>Increase | Messages<br>Sent | Impressions | Impressions<br>per Post | Engagements | Engagements<br>per Post | Link<br>Clicks |
|-----------------------|---------------------------|----------------------------|------------------|-------------|-------------------------|-------------|-------------------------|----------------|
| Devon & Severn IFCA   | 2,749                     | 21.58%                     | 833              | 759.9k      | 912.2                   | 13.7k       | 16.4                    | 2,220          |
| Devon and Severn IFCA | 307                       | 269.88%                    | 536              | 314.7k      | 587.1                   | 4,038       | 7.5                     | 2,821          |