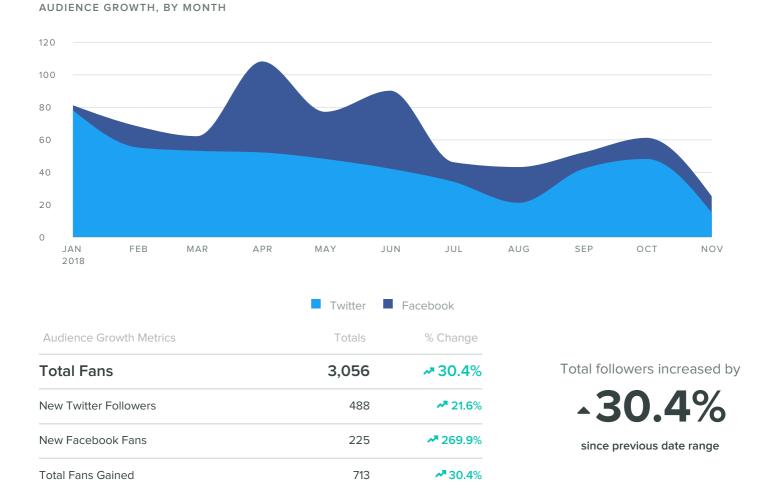

Jan 01, 2018 - Nov 26, 2018

Understand growth and health of your social profiles

# Included in this Report

Devon & Severn IFCA

Devon and Severn IFCA

# **Group Activity Overview**



# **Group Audience Growth**



#### **Group Message Volumes**

MESSAGES PER MONTH



### **Group Impressions**



### **Group Engagement**





## Group Stats by Profile/Page

| Profile/Page          | Total Fans /<br>Followers | Fan / Follower<br>Increase | Messages<br>Sent | Impressions | Impressions<br>per Post | Engagements | Engagements<br>per Post | Link<br>Clicks |
|-----------------------|---------------------------|----------------------------|------------------|-------------|-------------------------|-------------|-------------------------|----------------|
| Devon & Severn IFCA   | 2,749                     | 21.58%                     | 833              | 759.9k      | 912.2                   | 13.7k       | 16.4                    | 2,220          |
| Devon and Severn IFCA | 307                       | 26